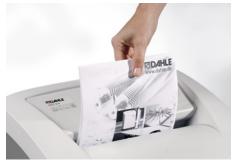

Dahle's 40214 is built with a 9 ½" feed opening to accommodate both letter and legal size paper with ease. This cross-cut machine offers a ½" x 1 %16" particle size and is able to shred to security level 3 standards. All you need to do is decide what document to shred and this Dahle Small Office shredder will take care of the rest.

This shredder features Automatic On/Off operation that uses an electronic sensor to turn the machine on. All you have to do is position your document in the feed opening and the shredder will take care of the rest. Bag Full Auto Off is another convenient function that notifies you when the shred bag is full and needs to