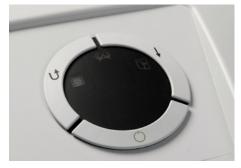

Dahle's Small Office shredders are built with a 9 ½" feed opening to accommodate both letter and legal size paper.

The easy-to-use command dial controls all of the shredder's functions such as power up, reverse, and continuous run.