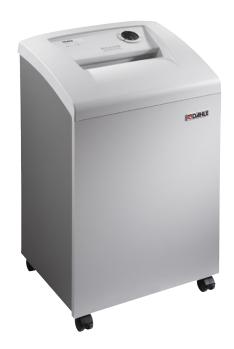

## 40214 SMALL OFFICE SHREDDER

## Dahle Professional Series

40214

9 ½" Feed Opening 9/11 Sheet Capacity ½" x 1 ½" Shred Size - Level 3 SmartPower Management Made in Germany Proficiency best describes this Dahle Small Office Shredder with its ability to get the job done quickly and easily with minimal effort. Small offices or teams of employees will benefit from the ease of use and quiet operation of this small to mid-size shredder. It's perfect for destroying personnel records, client proposals and tax information.

Dahle's 40214 is built with a 9 ½" feed opening to accommodate both letter and legal size paper with ease. This cross-cut machine offers a ½" x 1 %16" particle size and is able to shred to security level 3 standards. All you need to do is decide what document to shred and this Dahle Small Office shredder will take care of the rest.

Dahle's Small Office shredders are built with a 9 ½" feed opening to accommodate both letter and legal size paper.

The easy-to-use command dial controls all of the shredder's functions such as power up, reverse, and continuous run.