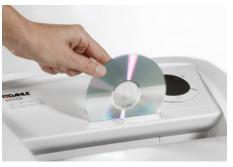

Dahle Professional shredder with built in user-friendly opening for CD/DVD destruction.

The easy-to-use command dial controls all of the shredder's functions such as power up, reverse, and continuous run.