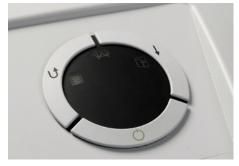

Dahle Professional shredder with built in user-friendly opening for CD/DVD destruction.

The easy-to-use command dial controls all of the shredder's functions such as power up, reverse, and continuous run.