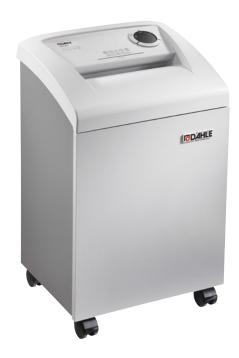

## 40314 SMALL OFFICE SHREDDER

## Dahle Professional Series

40314

10 1/4" Feed Opening 13/16 Sheet Capacity 1/8" x 1 9/16" Shred Size - Level 3 SmartPower Management Made in Germany Proficiency best describes this Dahle Small Office Shredder with its ability to get the job done quickly and easily with minimal effort. Small offices or teams of employees will benefit from the ease of use and quiet operation of this small to mid-size shredder. It's perfect for destroying personnel records, client proposals and tax information.

Dahle's 40314 is built with a 10 1/4" feed opening to accommodate both letter and legal size paper with ease. This cross-cut machine offers a 1/8" x 1 %16" particle size and is able to shred to security level 3 standards. All you need to do is decide what document to shred and this Dahle Small Office shredder will take care of the rest.