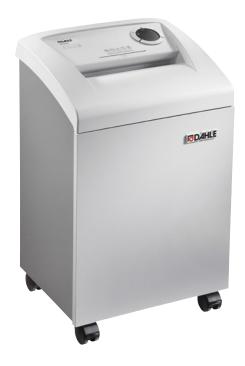

# 40614 DEPARTMENT SHREDDER

## DAHLE PROFESSIONAL SERIES

Known for its power and waste capacity, this Dahle Department Shredder provides a practical solution for accommodating the shredding needs of even the busiest offices. This machine can continually shred large quantities of paper for extended periods of time. Its attractive design and large waste bin make this a nice addition to any large office, copy room or communications center.

The Dahle 40614 has a 16" feed opening to easily accommodate letter, legal and wide computer paper. It has a maximum sheet capacity of 25/28 sheets at a time and features a large capacity waste bin capable of holding 45 gallons of shredded material.

# 40614

16" Feed Opening 25/28 Sheet Capacity 1/8" x 1 1/16" Shred Size - Level 3 SmartPower Management Made in Germany

Dahle Professional shredder with built in user-friendly opening for CD/DVD destruction.