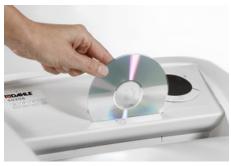

# 40614

16" Feed Opening 25/28 Sheet Capacity 1/8" x 1 1/16" Shred Size - Level 3 SmartPower Management Made in Germany

Dahle Professional shredder with built in user-friendly opening for CD/DVD destruction.