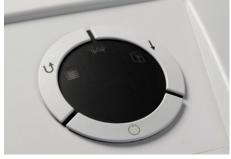

The easy-to-use command dial controls all of the shredder's functions such as power up, reverse, and continuous run.