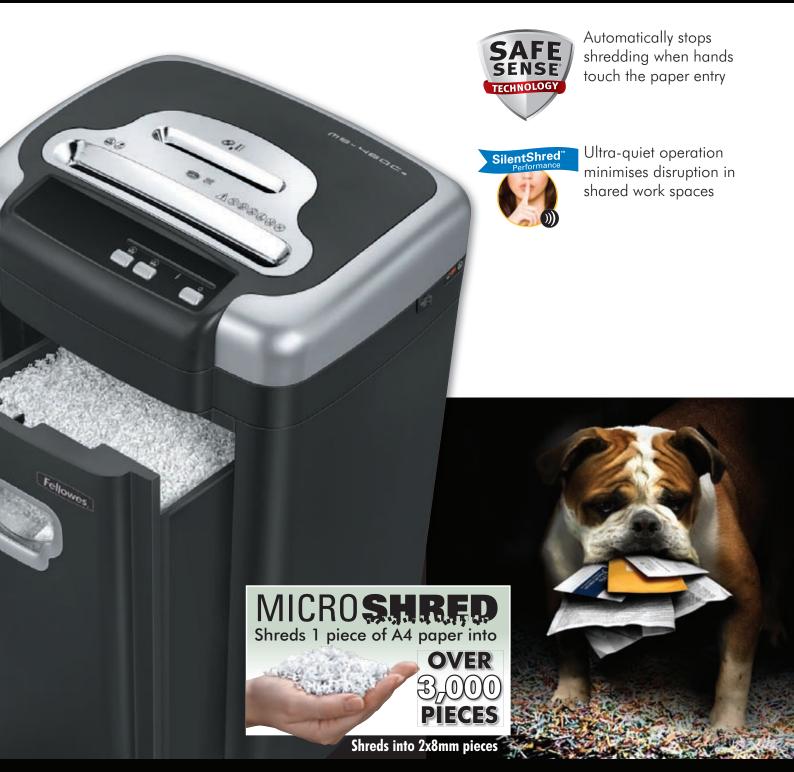

## **Small Business Shredder**

For 3-5 users

- Superior security Microshred shreds each sheet of A4 paper into over 3000 pieces
- 10 sheet capacity
- SafeSense stops the shredder when hands come into contact with the paper entry
- Also shreds CDs, credit cards and staples
- Separate throat and waste bin for shredding CDs
- 28 litre pull-out bin
- 2 year machine warranty / 7 year cutter warranty