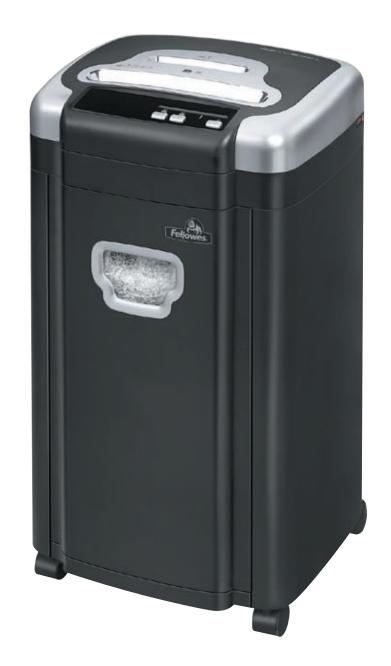

## FELLOWES® MS-460Cs

Superior security shredder for the small business

## **Small Business Shredder**

For 3-5 users

- Superior security Microshred shreds each sheet of A4 paper into over 3000 pieces
- 10 sheet capacity
- SafeSense stops the shredder when hands come into contact with the paper entry
- Also shreds CDs, credit cards and staples
- Separate throat and waste bin for shredding CDs
- 28 litre pull-out bin
- 2 year machine warranty / 7 year cutter warranty