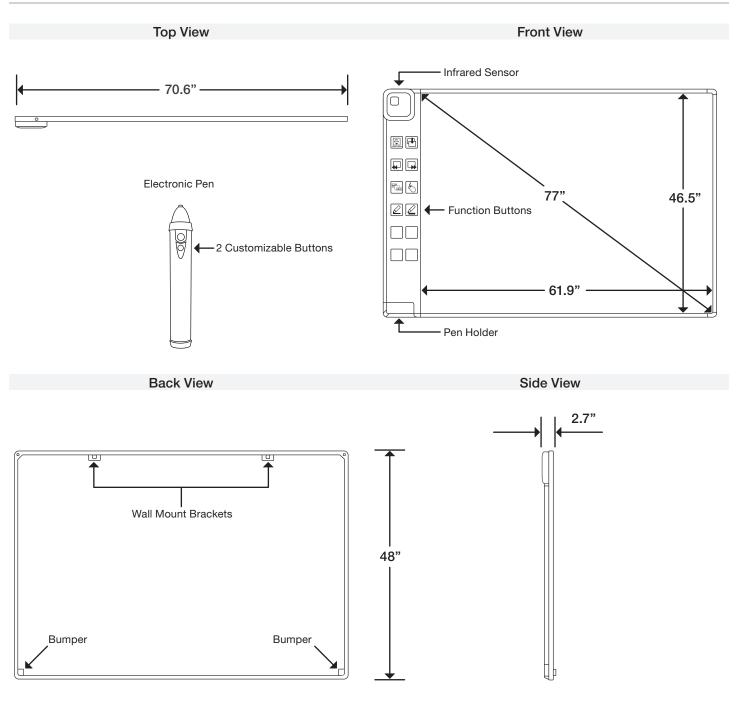

# FX-77G II Specifications

## Dimensions

Hitachi Software Engineering America, Ltd.

900 Hitachi Way Chula Vista, CA 91914 Telephone: 1-800-HITACHI starboard@hitachi-soft.com www.hitachi-soft.com

FX-77G II Interactive Whiteboard Infrared and Ultrasonic USB 1.1, 2.0 77 inches 4:3 Approx. 195.4 lpi Approx. 66 points/s Approx. 0.05 mm Approx. ±1.5 mm Lauan wood + EPS (core), Color steel boards (surface) 70.6"(W) x 48"(H) x 2.7"(D) 60.8-95 °F (16-35 °C) 20-80% Humidity 12  $\leq 6W$ 33 lbs. 74.8"(W) x 54.7"(H) x 4.3"(D) FCC, CE