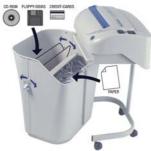

## • 24 hours continuous duty motor

- Heavy duty chain drive with steel gears "SUPER POTENTIAL POWER UNIT"
- Automatic Start/Stop through electronic eyes with stand-by function
- Automatic Stop when waste bin is out with light signal
- Does not require plastic bags
- Carbon hardened cutting knives take staples and paper clips
- Convenient 9,5 gallon removable waste bin equipped with a special mechanism to separate shredded paper from plastic shreds of credit cards, CD-Roms and Floppy-Disks
- Motor thermal protection
- Accessories: plastic waste bags (50 pcs./box) code SB-5, oil (a 7 Oz oil bottle) code n. SO-1032

Removable waste bin with a special mechanism to separate shredded paper from plastic shreds of credit cards, CD-Rom and Floppy-Disks

"ENERGY SMART"

Management system for power saving stand-by mode

<sup>\*</sup> Capacity may vary on power supply, paper quality and lubrication of cutting knives