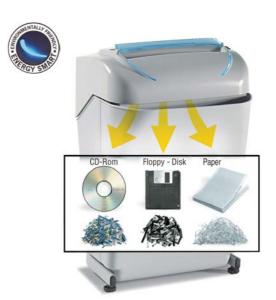

CD-Roms: Floppy-Disks:

 Voltage:
 115/60 V/Hz

 Power:
 3/4 Hp

 Dimensions (WxDxH):
 14,5x13x22 in.

 Weight:
 31 lbs.

Multipurpose and Multimedia straight cut shredder equipped with "ENERGY SMART" system with optical illuminated indicators for power saving stand-by mode and environmental protection.

## • 24 hours continuous duty motor

- Heavy duty chain drive with steel gears "SUPER POTENTIAL POWER UNIT"
- Automatic Start/Stop through electronic eyes with stand-by function
- Automatic Stop when waste bin is out with light signal
- Does not require plastic bags
- Carbon hardened cutting knives take staples and paper clips
- Convenient 9,5 gallon removable waste bin equipped with a special mechanism to separate shredded paper from plastic shreds of credit cards, CD-Roms and Floppy-Disks
- Motor thermal protection
- Accessories: plastic waste bags (50 pcs./box) code SB-5, oil (a 7 Oz oil bottle) code n. SO-1032