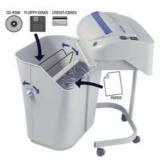

- 24 hours continuous duty motor
- Heavy duty chain drive with steel gears "SUPER POTENTIAL POWER UNIT"
- Automatic Start/Stop through electronic eyes with stand-by function
- Automatic Stop when waste bin is out with light signal
- Does not require plastic bags
- Carbon hardened cutting knives take staples and paper clips
- Convenient 9,5 gallon removable waste bin equipped with a special mechanism to separate shredded paper from plastic shreds of credit cards, CD-Roms and Floppy-Disks
- Motor thermal protection
- Accessories: plastic waste bags (50 pcs./box) code SB-5, oil (a 7 Oz oil bottle) code n. SO-1032

"TURBO BOOST" system: by pressing the Turbo switch the shredding capacity of the machine is increased to destroy up to 22 sheets in one pass

Removable waste bin with a special mechanism to separate shredded paper from plastic shreds of credit cards, CD-Roms and Floppy-Disks