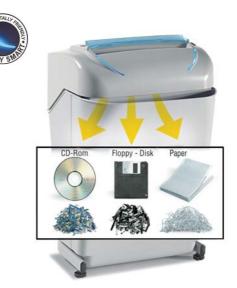

- 24 hours continuous duty motor
- Heavy duty chain drive with steel gears "SUPER POTENTIAL POWER UNIT"
- Automatic Start/Stop through electronic eyes with stand-by function
- Automatic Stop when waste bin is out with light signal
- Does not require plastic bags
- Carbon hardened cutting knives take staples and paper clips
- Convenient 9,5 gallon removable waste bin equipped with a special mechanism to separate shredded paper from plastic shreds of credit cards, CD-Roms and Floppy-Disks
- Motor thermal protection
- Accessories: plastic waste bags (50 pcs./box) code SB-5, oil (a 7 Oz oil bottle) code n. SO-1032

"TURBO BOOST" system: by pressing the Turbo switch the shredding capacity of the machine is increased to destroy up to 22 sheets in one pass

Removable waste bin with a special mechanism to separate shredded paper from plastic shreds of credit cards, CD-Roms and Floppy-Disks