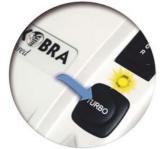

"TURBO BOOST" system: by pressing the Turbo switch the shredding capacity of the machine is increased to destroy up to 22 sheets in one pass

Removable waste bin with a special mechanism to separate shredded paper from plastic shreds of credit cards, CD-Roms and Floppy-Disks