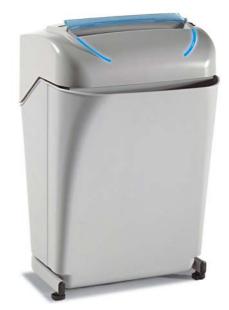

9,5 in.
3/32x5/8 in. **cross cut**up to 10
4
yes
22 ft./min.
61 dba
1
115/60 V/Hz
3/4 Hp
14,5x13x22 in.

40 lbs.

Multipurpose cross cut shredder equipped with "ENERGY SMART" system with optical illuminated indicators for zero power consumption in Stand-by mode and environmental protection.

- 24 hours continuous duty motor
- Heavy duty chain drive with steel gears "SUPER POTENTIAL POWER UNIT"
- Automatic Start/Stop through electronic eyes with stand-by function
- Automatic Stop when waste bin is out with light signal
- Does not require plastic bags
- Carbon hardened cutting knives take staples and paper clips
- Convenient 9,5 gallon removable waste bin for easy empty operations
- Motor thermal protection
- Accessories: plastic waste bags (50 pcs./box) code SB-5, oil (a 7 Oz oil bottle) code n. SO-1032