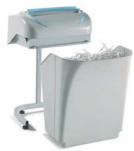

- 24 hours continuous duty motor
- Heavy duty chain drive with steel gears "SUPER POTENTIAL POWER UNIT"
- Automatic Start/Stop through electronic eyes with stand-by function
- Automatic Stop when waste bin is out with light signal
- Does not require plastic bags
- Carbon hardened cutting knives take staples and paper clips
- Convenient 9,5 gallon removable waste bin for easy empty operations
- Motor thermal protection
- Accessories: plastic waste bags (50 pcs./box) code SB-5, oil (a 7 Oz oil bottle) code n. SO-1032

**Removable waste bin** for easy empty operations.
Does not require plastic bags

"ENERGY SMART"

Management system for zero power consumption in Stand-by mode