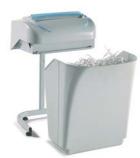

## • 24 hours continuous duty motor

- Heavy duty chain drive with steel gears "SUPER POTENTIAL POWER UNIT"
- Automatic Start/Stop through electronic eyes with stand-by function
- Automatic Stop when waste bin is out with light signal
- Does not require plastic bags
- Carbon hardened cutting knives
- Convenient 9,5 gallon removable waste bin for easy empty operations
- Motor thermal protection
- Accessories: plastic waste bags (50 pcs./box) code SB-5, oil (a 7 Oz oil bottle) code n. SO-1032

**Removable waste bin** for easy empty operations.

Does not require plastic bags.

"ENERGY SMART"

Management system for zero power consumption in Stand-by mode