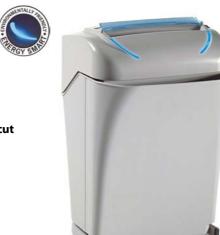

## **KOBRA 240 HS-6**

Security level DIN 32757: 6 (High security)
Comply with: NSA CSS Specifications 02-01

Throat width: 9,5 in.

Shred size: 0,8x5 mm. **cross cut** 

Sheet capacity: up to 6
"ENERGY SMART" management system yes

Speed: 17 ft./min.
Noise level: 61 dba
Voltage: 115/60 V/Hz

Power: 3/4 Hp Dimensions (WxDxH): 14,5x13x22 in.

Weight: 45 lbs.

High security cross cut shredder suitable to shred classified and "Top Secret" documents. Equipped with "ENERGY SMART" system with optical illuminated indicators for zero power consumption in Stand-by mode and environmental protection. Approved by many International Governments and Military Bodies, it's also being used by the US Department of States, the CIA and the National Security Agency. A special cutting system can shred an A4 sheet in about 20.000 microchips which become absolutely unreadable even if special electronic optical microscopes are used. Meets NSA CSS Specifications 02-01.

## • 24 hours continuous duty motor

- Heavy duty chain drive with steel gears "SUPER POTENTIAL POWER UNIT"
- Automatic Start/Stop through electronic eyes with stand-by function
- Automatic Stop when waste bin is out with light signal
- Does not require plastic bags
- Carbon hardened cutting knives
- Convenient 9,5 gallon removable waste bin for easy empty operations
- Motor thermal protection
- Accessories: plastic waste bags (50 pcs./box) code SB-5, oil (a 7 Oz oil bottle) code n. SO-1032