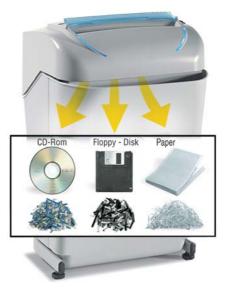

- 24 hours continuous duty motor
- Heavy duty chain drive with steel gears "SUPER POTENTIAL POWER UNIT"
- Automatic Start/Stop through electronic eyes with stand-by function
- Automatic Stop when waste bin is out with light signal
- Does not require plastic bags
- Carbon hardened cutting knives take staples and paper clips
- Convenient 9,5 gallon removable waste bin equipped with a special mechanism to **separate shredded paper from plastic shreds** of credit cards, CD-Roms and Floppy-Disks
- Motor thermal protection
- Accessories: plastic waste bags (50 pcs./box) code SB-5, oil (a 7 Oz oil bottle) code n. SO-1032

"TURBO BOOST" system: by pressing the Turbo switch the shredding capacity of the machine is increased to shred up to **30 sheets** in one pass

Removable waste bin with a special mechanism to separate shredded paper from plastic shreds of credit cards, CD-Roms and Floppy-Disks