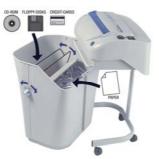

- 24 hours continuous duty motor
- Heavy duty chain drive with steel gears "SUPER POTENTIAL POWER UNIT"
- Automatic Start/Stop through electronic eyes with stand-by function
- Automatic Stop when waste bin is out with light signal
- Does not require plastic bags
- Carbon hardened cutting knives take staples and paper clips
- Convenient 9,5 gallon removable waste bin equipped with a special mechanism to **separate shredded paper from plastic shreds** of credit cards, CD-Roms and Floppy-Disks
- Motor thermal protection
- Accessories: plastic waste bags (50 pcs./box) code SB-5, oil (a 7 Oz oil bottle) code n. SO-1032

"TURBO BOOST" system: by pressing the Turbo switch the shredding capacity of the machine is increased to shred up to **30 sheets** in one pass

Removable waste bin with a special mechanism to separate shredded paper from plastic shreds of credit cards, CD-Roms and Floppy-Disks