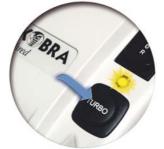

"TURBO BOOST" system: by pressing the Turbo switch the shredding capacity of the machine is increased to shred up to **30 sheets** in one pass

Removable waste bin with a special mechanism to separate shredded paper from plastic shreds of credit cards, CD-Roms and Floppy-Disks