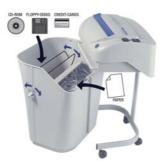

9,5 in. 1/4 in **straight cut** 37+30% 2 yes 8 ft./min. 55 dba 3 1 1 115/60 V/Hz 3/4 Hp 14,5x13x22 in. 31 lbs.

Multipurpose and Multimedia straight cut shredder, equipped with "TURBO BOOST" system for extra shredding capacity and with "ENERGY SMART" system with optical illuminated indicators for zero power consumption in Stand-by mode and environmental protection.

- 24 hours continuous duty motor
- Heavy duty chain drive with steel gears "SUPER POTENTIAL POWER UNIT"
- Automatic Start/Stop through electronic eyes with stand-by function
- Automatic Stop when waste bin is out with light signal
- Does not require plastic bags
- Carbon hardened cutting knives take staples and paper clips
- Convenient 9,5 gallon removable waste bin equipped with a special mechanism to **separate shredded paper from plastic shreds** of credit cards, CD-Roms and Floppy-Disks
- Motor thermal protection
- Accessories: plastic waste bags (50 pcs./box) code SB-5, oil (a 7 Oz oil bottle) code n. SO-1032