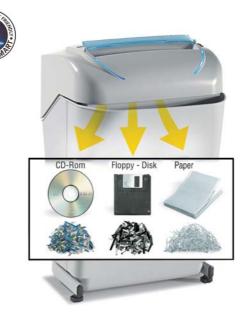

- 24 hours continuous duty motor
- Heavy duty chain drive with steel gears "SUPER POTENTIAL POWER UNIT"
- Automatic Start/Stop through electronic eyes with stand-by function
- Automatic Stop when waste bin is out with light signal
- Does not require plastic bags
- Carbon hardened cutting knives take staples and paper clips
- Convenient 9,5 gallon removable waste bin equipped with a special mechanism to **separate shredded paper from plastic shreds** of credit cards, CD-Roms and Floppy-Disks
- Motor thermal protection
- Accessories: plastic waste bags (50 pcs./box) code SB-5, oil (a 7 Oz oil bottle) code n. SO-1032

"TURBO BOOST" system: by pressing the Turbo switch the shredding capacity of the machine is increased to shred up to **48 sheets** in one pass

Removable waste bin with a special mechanism to separate shredded paper from plastic shreds of credit cards, CD-Roms and Floppy-Disks