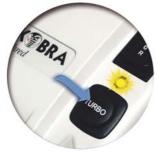

"TURBO BOOST" system: by pressing the Turbo switch the shredding capacity of the machine is increased to shred up to **48 sheets** in one pass

Removable waste bin with a special mechanism to separate shredded paper from plastic shreds of credit cards, CD-Roms and Floppy-Disks