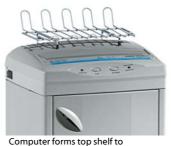

- 24 hours continuous duty motor
- Heavy duty chain drive with steel gears "SUPER POTENTIAL POWER UNIT"
- Automatic Start/Stop through electronic eyes
- Automatic Stop with light signal for full bag and open door
- Cutting head takes staples and paper clips
- 21 gallon high quality steel cabinet (capacity of 1.000 sheets in straight cut)
- Mounted on casters
- Motor thermal protection
- Accessories: plastic waste bags (50 pcs./box) code n. SB-30, oil (a 7 Oz oil bottle) code n. SO-1032, computer form top shelf code n. SH-260