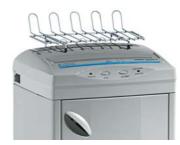

"ENERGY SMART"

Management system for zero power consumption in Stand-by mode

Front door for easy emptying of collecting bag

Computer forms top shelf to **save office space** (Space Saving Design)