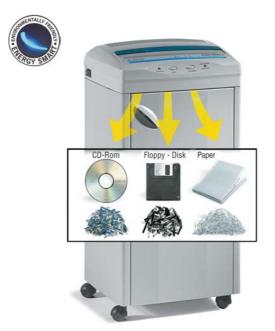

## Mid-size Multimedia "Energy Smart" shredder

## **KOBRA 300 SS5**

Throat width: 12 in.

Shred size: 1/4 in. **straight cut** 

Sheet capacity: up to 46 Security Level DIN 32757: 2

"ENERGY SMART" management system: yes
Speed: 22 ft./min.
Noise level: 60 dba
Credit cards: 3

Credit cards: 3
CD-Roms: 1
Floppy-Disks: 1

 Voltage:
 115/60 V/Hz

 Power:
 11/2 Hp

 Dimensions (WxDxH):
 17x12,25x32,5 in.

Weight: 68 lbs.

Mid-size Multimedia straight cut shredder, suitable to shred computer paper with tractor-feed margins thanks to the wide 12" throat. It's equipped with "ENERGY SMART" system with optical illuminated indicators for zero power consumption in Stand-by mode and environmental protection. A double motor drive technology, operating in conjunction with two "SUPER POTENTIAL POWER UNIT", delivers high shredding capacity. 21 gallon high quality steel cabinet holds high volume of shredded materials.