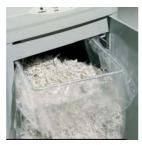

## 24 hours continuous duty motor

- Two heavy duty chain drive with steel gears "SUPER POTENTIAL POWER UNIT"
- Automatic Start/Stop through electronic eyes
- Automatic Stop with light signal for full bag and open door
- Cutting head takes staples and paper clips
- 21 gallon high quality steel cabinet (capacity of 1.000 sheets in straight cut)
- Mounted on casters
- Motor thermal protection
- Accessories: plastic waste bags (50 pcs./box) code n. SB-30, oil (a 7 Oz oil bottle) code n. SO-1032, computer form top shelf code n. SH-260