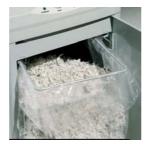

## • 24 hours continuous duty motor

- Heavy duty chain drive with steel gears "SUPER POTENTIAL POWER UNIT"
- Automatic Start/Stop through electronic eyes
- Automatic Stop with light signal for full bag and open door
- Cutting head takes staples and paper clips
- 34 gallon cabinet
- Mounted on casters
- Motor thermal protection
- Accessories: plastic waste bags (50 pcs./box) code n. SB-30, oil (a 7 Oz oil bottle) code n. SO-1032, computer form top shelf code n. SH-385

Sturdy heavy duty chain drive with steel gears

Front door for easy emptying of collecting bag