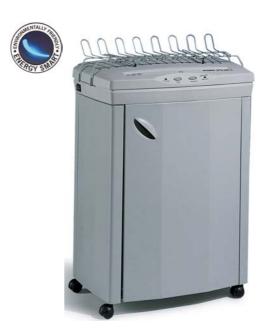

## EDP and office "Energy Smart" shredder

## **KOBRA 385 C2**

Throat width: 15.25 in.

Shred size: 3/32x5/8 in. cross cut

Sheet capacity (A4/70 gr. paper): up to 11
Security Level DIN 32757: 4
"ENERGY SMART" management system yes

Speed: 24 ft./min.
Noise level: 61 dba
Credit cards: 1

Voltage: 115/60 V/Hz Power: 3/4 Hp

Dimensions (WxDxH): 22.75x13.75x33.5 in.

Weight: 97 lbs.

Office cross cut shredder designed to shred EDP printouts. Equipped with "ENERGY SMART" system with optical illuminated indicators for zero power consumption in Stand-by mode and environmental protection.

## • 24 hours continuous duty motor

- Heavy duty chain drive with steel gears "SUPER POTENTIAL POWER UNIT"
- Automatic Start/Stop through electronic eyes
- Automatic Stop with light signal for full bag and open door
- Cutting head takes staples and paper clips
- 34 gallon cabinet
- Mounted on casters
- Motor thermal protection
- Accessories: plastic waste bags (50 pcs./box) code n. SB-30, oil (a 7 Oz oil bottle) code n. SO-1032, computer form top shelf code n. SH-385