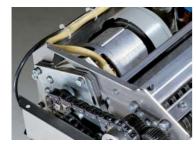

## • 24 hours continuous duty motor

- Heavy duty chain drive with steel gears "SUPER POTENTIAL POWER UNIT"
- Automatic Start/Stop through electronic eyes
- Automatic Stop with light signal for full bag and open door
- Cutting head takes staples and paper clips
- 34 gallon cabinet
- Mounted on casters
- Motor thermal protection
- Accessories: plastic waste bags (50 pcs./box) code n. SB-30, oil (a 7 Oz oil bottle) code n. SO-1032, computer form top shelf code n. SH-385

Sturdy heavy duty chain drive with steel gears

Front door for easy emptying of collecting bag