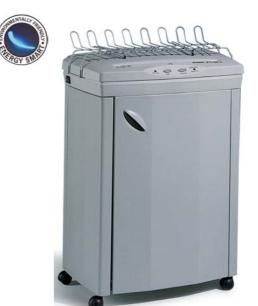

## EDP and office "Energy Smart" shredder

## **KOBRA 385 C4**

Throat width: 15.25 in.

Shred size: 1/8x11/8 in. **cross cut** 

Sheet capacity (A4/70 gr. paper): up to 17 Security Level DIN 32757: up to 17

"ENERGY SMART" management system yes

Speed: 17 ft./min.
Noise level: 61 dba
Credit cards: 1

Voltage: 115/60 V/Hz Power: 3/4 Hp

Dimensions (WxDxH): 22.75x13.75x33.5 in.

Weight: 97 lbs.

Office cross cut shredder designed to shred EDP printouts. Equipped with "ENERGY SMART" system with optical illuminated indicators for zero power consumption in Stand-by mode and environmental protection.

## • 24 hours continuous duty motor

- Heavy duty chain drive with steel gears "SUPER POTENTIAL POWER UNIT"
- Automatic Start/Stop through electronic eyes
- Automatic Stop with light signal for full bag and open door
- Cutting head takes staples and paper clips
- 34 gallon cabinet
- Mounted on casters
- Motor thermal protection
- Accessories: plastic waste bags (50 pcs./box) code n. SB-30, oil (a 7 Oz oil bottle) code n. SO-1032, computer form top shelf code n. SH-385