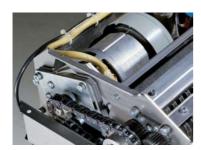

## • 24 hours continuous duty motor

- Heavy duty chain drive with steel gears "SUPER POTENTIAL POWER UNIT"
- Automatic Start/Stop through electronic eyes
- Automatic Stop with light signal for full bag and open door
- Cutting head takes staples and paper clips
- 34 gallon cabinet
- Mounted on casters
- Motor thermal protection
- Accessories: plastic waste bags (50 pcs./box) code n. SB-30, oil (a 7 Oz oil bottle) code n. SO-1032, computer form top shelf code n. SH-385

Sturdy heavy duty chain drive with steel gears

Front door for easy emptying of collecting bag