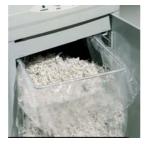

## • 24 hours continuous duty motor

- Heavy duty chain drive with steel gears "SUPER POTENTIAL POWER UNIT"
- Automatic Start/Stop through electronic eyes
- Automatic Stop with light signal for full bag and open door
- Cutting head takes staples and paper clips
- 34 gallon cabinet
- Mounted on casters
- Motor thermal protection
- Accessories: plastic waste bags (50 pcs./box) code n. SB-30, oil (a 7 Oz oil bottle) code n. SO-1032, computer form top shelf code n. SH-385

Sturdy heavy duty chain drive with steel gears

Front door for easy emptying of collecting bag