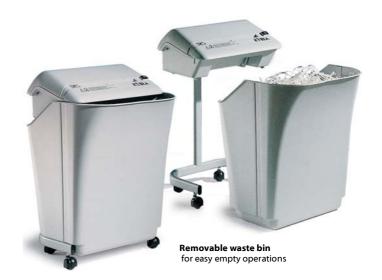

Dimensions (WxDxH): 14,5x13x21 in.

Weight: 27 lbs.

Deskside cross cut shredder, powerful, reliable and fully automatic.

- Automatic Start/Stop through electronic eyes
- Stand-by and reverse switch
- Does not require plastic bags
- Carbon hardened steel cutting knives unaffected by staples and clips
- Automatic cut-off in case of paper jam. Protects transmission gears from mis-use
- Convenient 9,5 gallon removable waste bin for easy empty operations
- Mounted on casters
- Motor thermal protection
- Accessories: oil (a 7 Oz oil bottle) code n. SO-1032