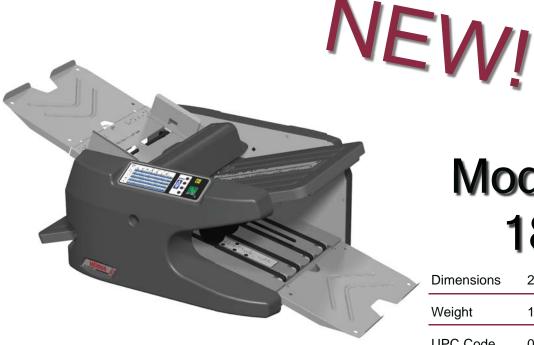

## **©MARTIN YALE®**

## 12X18 Variable Speed AutoFolder™

Model 1812

22.2" x 43.2" x 17.8" **Dimensions** 

102 lbs. Weight

**UPC** Code 0-11991-01812-7

- Reverse switch
- Auto shut-off
- Handles paper weight from 18-lb. bond to 90-lb. index
- Variable speed ranges from 5,000 to 12,000 sheets per hour
- Handles sheet sizes from 2.5" x 5.2" to 12" x 18"
- Feed table capacity can hold up to 500 sheets of 81/2" x 11", 20-lb. bond
- Capable of feeding a wide range of paper weights WITHOUT having to adjust feed system saving time between folding jobs
- Fully enclosed fold tables (quieter operation and improved operator safety)
- Multi-sheet bypass will accept stapled sets up to 4 sheets of 20-lb. bond
- Performs seven different fold types including; letter, z-fold, half, double-parallel, gate, engineering (AKA short z-fold), and church fold