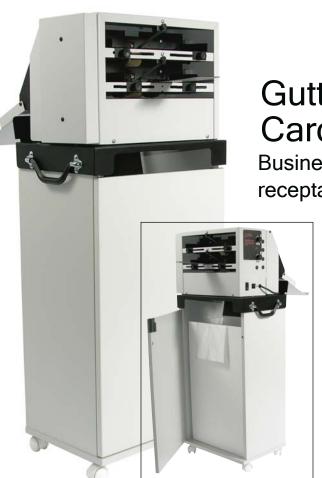

## Gutter-Cut Business Card Slitters

Business card slitter with extra large waste receptacle. 10-up format

GC210

| Dimensions | 17" x 10 <sup>5/8</sup> " x 28 <sup>1/4</sup> " |
|------------|-------------------------------------------------|
| Weight     | 78 lbs                                          |
| UPC Code   | 0-11991-02100-4                                 |

- Quickly and professionally produce business cards with bleed edge design
- Fits securely on custom waste bin for ease-of-use, maximizing run time and no-mess production
- Easily converts 8 1/2" x 11" sheets to finished 2" x 3 1/2" business cards with a simple two pass operation either full bleed or regular
- Cutting blades are hardened steel and self sharpening for years of operation without sharpening or replacement
- Adjustable paper guides allow for easy set up for customized needs
- Up to 360 completed cards/minute
- Continuous feeding of stacks up to 5/8" thick
- Catch tray hinges for compact storage
- Rear cover panel strips waste away from rollers self-cleaning. Also has interlock switch for safety
- For maximum safety the machine will not run if rear cover is not in place
- Create bleed-cut business cards easily with programs such as Quark, InDesign, Illustrator, Word and Publisher
- Ships in two boxes = 78 lbs. total