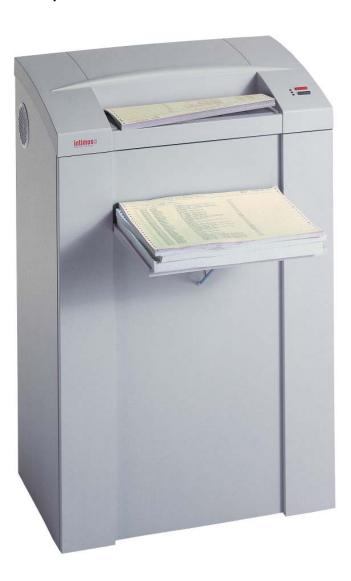

#### **Document Shredder**

Fits any decor and would look great in any office or department

## MODEL 602CC

Actual Shred Sizes

5/32" x 1 13/32"

1/16" x 5/8"

The Intimus 602 is whisper quiet and dust free in operation. With a 16" cutting width, fast speed and large capacity, it out-performs all of the competition, at hundreds of dollars less than anything in the category.

### **Features**

- Full 16" working width a guide strip to ensure accurate continuous feeding
- Elegant, functionally styled design with a compact folding paper shelf
- Dust-free operation with large catch basket and totally mobile on casters
- Fully automatic operation, user friendly with visual indicators
- Specially hardened steel cutting cylinders
- Continuous duty-motor maintenance free