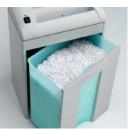

## **REMOVABLE BIN**

The easy-access bin eliminates the need for shred bags and a window shows the amount of shreds collected.

| → 2260 STRIP-CUT |                            |
|------------------|----------------------------|
| Strip width      | 3/16''<br>(4 mm)           |
| Sheet capacity   | 10-12*                     |
| Security level   | 2                          |
| Feed opening     | 8 ¾"                       |
| Max. horsepower  | 1/5                        |
| → 2260 CROSS-CUT |                            |
| Particle size    | 1/8'' x 1''<br>(3 x 25 mm) |
| Sheet capacity   | 5-6*                       |
| Security level   | 3                          |
| Feed opening     | 8 3/4''                    |