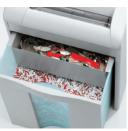

## TWO SHRED CONTAINERS

The easy-access bin with window eliminates the need for bags and has a separate container for plastic shreds.

| → 2270 STRIP         | CUT                        |
|----------------------|----------------------------|
| Strip width          | 3/16''<br>(4 mm)           |
| Sheet capacity       | 10-12*                     |
| Security level       | 2                          |
| Feed opening         | 8 ¾"                       |
| Max. horsepower      | 1/5                        |
| → 2270 CROSS         | -CUT                       |
| Particle size        | 1/8'' x 1''<br>(3 x 25 mm) |
| Sheet capacity       | 5-6*                       |
| Security level       | 3                          |
| Feed opening         | 8 ¾''                      |
| Max. horsepower      | 1/5                        |
| * may vary due to va | riations in nanor          |