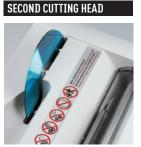

## → 2270 DESKSIDE SHREDDER

two separate cutting heads with separate feed openings—one for paper and one for CDs || window in removable shred bin shows amount of shreds collected || integrated collection tray in shred bin keeps plastic shreds separate from paper || automatic start and stop controlled by photo cell || single, multifunction control switch with pilot light for stand-by, stop (off), and reverse || transparent safety shield in the feed opening || high quality, hardened steel cutting shafts take staples, paper clips, credit cards, and CDs || lifetime warranty on the cutting shafts || quiet and powerful single phase motor || double protection against overheating || durable gears enclosed in dust-proof housing || automatic power cut-off when shred bin is removed from cabinet || high quality wooden cabinet || 5 gallon shred volume for paper || 3/4 gallon shred volume (approximate) for CDs and credit cards

Dimensions (D x W x H): 8  $\frac{3}{4}$  x 13  $\frac{1}{2}$  x 21 inches, Shipping weight: 32 lbs.

Separate cutting head for CDs has a dedicated feed slot with start and stop controlled by photo cell.