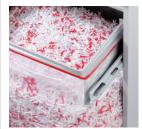

## **EASY BAG CHANGES**

Pull-out bag frame is mounted on rollers, allowing easy access to shred bag.