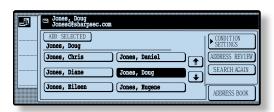

#### **Convenient LDAP support**

With innovative **LDAP support**, there's no need to manually enter a recipient's address. Simply enter the first few characters of the address and a list of matching names to select from is displayed. For increased security, **User Authentication** requires users to log in before searching for an address and sending an outbound e-mail.

With LDAP, users only need to enter the first few characters of the destination e-mail address—so sending a file is incredibly quick.