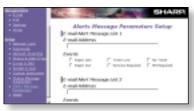

Remote E-mail Diagnostics enables IT Managers, Key Operators, and Authorized Sharp Dealers to automatically receive e-mails regarding the IMAGER.

Printer Status Monitor's easy-to-use interface enables you to check paper levels, toner, and more from your desktop.