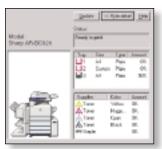

Remote E-mail Diagnostics enables IT Managers, Key Operators, and Authorized Sharp Dealers to automatically receive e-mails regarding the IMAGER.

Printer Status Monitor's easy-to-use interface enables you to check paper levels, toner, and more from your desktop.