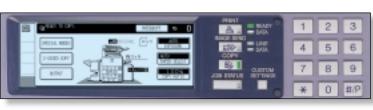

#### • TI • 1 • 3

- Three paper desk options
- 1,000-Sheet Saddle-Stitch Finisher
- 3,500-Sheet Large Capacity Tray (LCT)
- Hole-Punch module

3,500-sheet LCT

The user-friendly-touch screen LCD display guides users step-by-step through each function, making the ARBC320/BC260 Color IMAGER incredibly easy to operate.