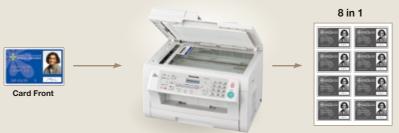

#### ■ Quick ID Copy

Copy both sides of one or more ID or business cards consecutively, and then print onto a single page in the 2-in-1, 4-in-1 or 8-in-1 format. This reduces paper consumption and simplifies information management.

#### ■ Image Repeat

Copy one original and print it repeatedly on a single page in the 2-in-1, 4-in-1 or 8-in-1 format. This makes it easy to produce items like tickets.

8 in 1