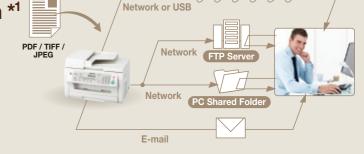

## Network Colour Scanner Function \*1

Documents can be easily scanned into a PC in colour. Scanned data can also be sent in the appropriate data format directly to the bundled OCR software on a PC, to easily convert it to editable text without requiring any PC operation.

Scanned data can also be saved to a Windows share folder or an FTP server, without using a PC, and then sent by e-mail.

\*1 Not available on the KX-MB2025E-W, KX-MB2025E-W can use colour scanner function via USB connection.