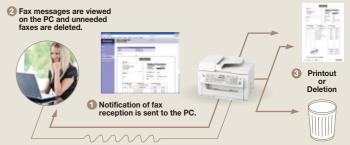

## Incoming Fax Web Preview Function \*1 \*\*

You can read the faxes you receive on a PC first, and then decide whether you want to print them. save them to the PC, or delete them. This previewing ability minimises wasteful printouts.