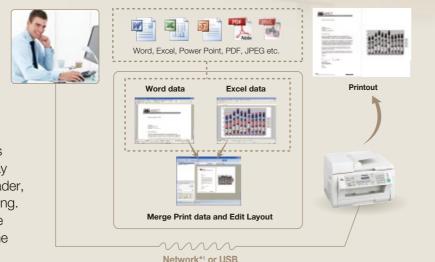

#### **Data Merge and Print**

## **Easy Print Utility**

The Easy Print Utility is an integrated printing tool that lets you merge and print files created using different applications, such as Microsoft Word and Excel.

You can check the final image on a PC before printing, or edit the layout by rearranging pages or changing the pages to a 2-in-1, or all the way up to a 16-in-1 format. You can also add a header, footer or watermark to documents before printing. After editing the layout, you can save the image as a PDF file. These functions greatly reduce the number of trial prints and misprints.