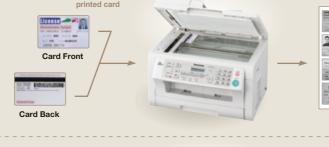

#### ■ Quick ID Copy

Copy both sides of one or more ID or business cards consecutively, and then print onto a single page in the 2-in-1, 4-in-1 or 8-in-1 format. This reduces paper consumption and simplifies information management.