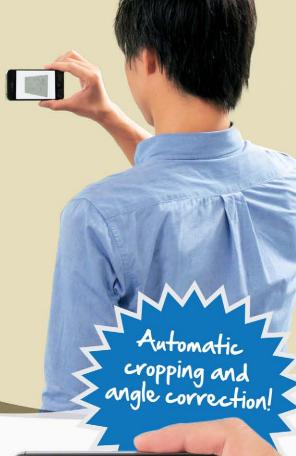

## Automatic cropping and correction

When you take a picture with the MTG Sync App, it automatically detects the edges of the board. Simply confirm the best detected option and the handwritten notes are cropped and corrected for keystone distortion. You are provided with a crisp image in a portable file size for easy sharing.