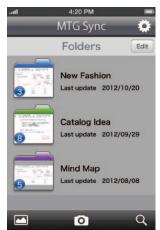

#### **Organize and share**

The saved data can be organized in folders, sent via e-mail, sent to Evernote or Dropbox and can be saved to the device's memory.

Organize your notes in folders.