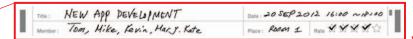

## Template sheet for easy organization

The template sheet for the MTG Sync allows you to enter pertinent meeting information in a standard format – Title, Date, etc. When the MTG Sync App is used to take a snapshot of handwritten notes, the information can be transcribed and used to sort and organize the notes, making them easy to find and browse. The template sheet can be easily attached or removed via its magnetic backing.

You can choose to view only the template information in thumbnail format for easy browsing.

Deatail display showing both the notes and the template information.

SWB-1209SW

SWB-1812SW

| Model            | SWB-1209SW                                                                     | SWB-1812SW                  |
|------------------|--------------------------------------------------------------------------------|-----------------------------|
| Outer dimensions | W47.3 x H35.4 x D0.8 inches                                                    | W70.9 x H47.3 x D0.8 inches |
|                  | W1200 x H900 x D20 mm                                                          | W1800 x H1200 x D20 mm      |
| Weight           | 15.6lb / 7.1kg                                                                 | 30.8lb / 14.0kg             |
| Board material   | Coated steel sheet                                                             |                             |
| Accessories      | Pen tray, Markers (Black and Red), Eraser, Template sheet, Wall-mount brackets |                             |