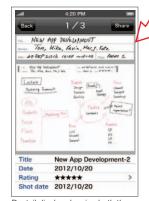

#### **Organize and share**

The saved data can be organized in folders, sent via e-mail, sent to Evernote or Dropbox and can be saved to the device's memory.

Organize your notes in folders.

You can choose to view only the template information in thumbnail format for easy browsing.

Deatail display showing both the notes and the template information.

SWB-1209SW

SWB-1812SW

| Model            | SWB-1209SW                                                                     | SWB-1812SW                  |
|------------------|--------------------------------------------------------------------------------|-----------------------------|
| Outer dimensions | W47.3 x H35.4 x D0.8 inches                                                    | W70.9 x H47.3 x D0.8 inches |
|                  | W1200 x H900 x D20 mm                                                          | W1800 x H1200 x D20 mm      |
| Weight           | 15.6lb / 7.1kg                                                                 | 30.8lb / 14.0kg             |
| Board material   | Coated steel sheet                                                             |                             |
| Accessories      | Pen tray, Markers (Black and Red), Eraser, Template sheet, Wall-mount brackets |                             |