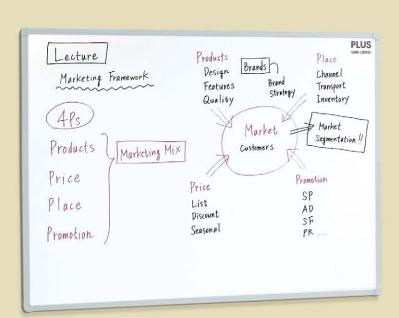

# Whiteboard simplicity meets smartphone technology.

Take a snapshot of the MTG Sync board and automatically keystone correct, save, organize and share your notes with the MTG Sync App.

The MTG Sync App lets you save, organize and share right from your Apple or Android device!\*

## Template sheet for easy organization

The template sheet for the MTG Sync allows you to enter pertinent meeting information in a standard format – Title, Date, etc. When the MTG Sync App is used to take a snapshot of handwritten notes, the information can be transcribed and used to sort and organize the notes, making them easy to find and browse. The template sheet can be easily attached or removed via its magnetic backing.