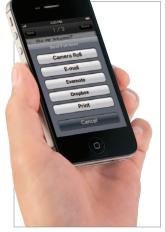

#### **Organize and share**

The saved data can be organized in folders, sent via e-mail, sent to Evernote or Dropbox and can be saved to the device's memory.

Organize your notes in folders.