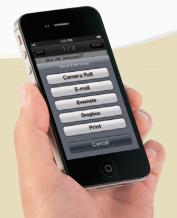

#### **Organize and share**

The saved data can be organized in folders, sent via e-mail, sent to Evernote or Dropbox and can be saved to the device's memory.

Organize your notes in folders.