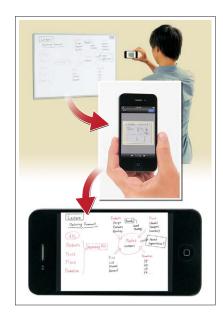

# Whiteboard simplicity meets smartphone technology.

Take a snapshot of the MTG Sync board and automatically keystone correct, save, organize and share your notes with the MTG Sync App.

The MTG Sync App lets you save, organize and share right from your Apple or Android device!\*

### Save, organize and share using your smartphone!

## Automatic cropping and correction

When you take a picture with the MTG Sync App, it automatically detects the edges of the board. Simply confirm the best detected option and the handwritten notes are cropped and corrected for keystone distortion. You are provided with a crisp image in a portable file size for easy sharing.