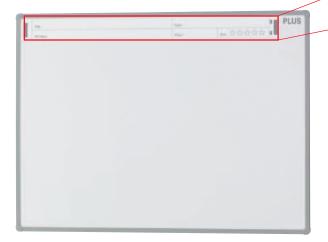

## Template sheet for easy organization

The template sheet for the MTG Sync allows you to enter pertinent meeting information in a standard format – Title, Date, etc. When the MTG Sync App is used to take a snapshot of handwritten notes, the information can be transcribed and used to sort and organize the notes, making them easy to find and browse. The template sheet can be easily attached or removed via its magnetic backing.

You can choose to view only the template information in thumbnail format for easy browsing.

Deatail display showing both the notes and the template information.

SWB-1209SW

SWB-1812SW

| Model            | SWB-1209SW                                                                     | SWB-1812SW                  |
|------------------|--------------------------------------------------------------------------------|-----------------------------|
| Outer dimensions | W47.3 x H35.4 x D0.8 inches                                                    | W70.9 x H47.3 x D0.8 inches |
|                  | W1200 x H900 x D20 mm                                                          | W1800 x H1200 x D20 mm      |
| Weight           | 15.6lb / 7.1kg                                                                 | 30.8lb / 14.0kg             |
| Board material   | Coated steel sheet                                                             |                             |
| Accessories      | Pen tray, Markers (Black and Red), Eraser, Template sheet, Wall-mount brackets |                             |