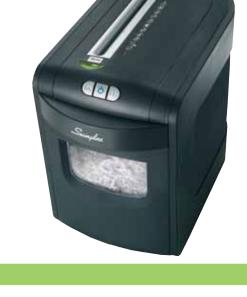

For greater security, choose a personal shredder that is more than tough. The New Swingline™ EM07-06 micro-cut shredder features large capacity for secure shredding. Non Stop Jam Free technology delivers hassle-free performance. Shredder stops and indicator light glows red when too much paper is inserted. Simply remove excess sheets until indicator light turns green to continue shredding. No mess made, no time wasted.

## Features and benefits

- Micro-cut, up to 8 sheets
- Non Stop Jam Free: Continuously prevents jams from happening even with overlapping papers
- Super Quiet: Noticeably quieter, up to 10 decibels less sound than competitive models
- Eco Friendly: Energy saving power save mode. Paper bags for recycling.
- Pull out bin: Makes waste removal a snap

| Model                       | EM07-06                                  |
|-----------------------------|------------------------------------------|
| Recommended number of users | 1-2                                      |
| Security level/cut style    | 4/Micro-cut-1/8" x 1/2"                  |
| Sheet capacity              | 7-8 sheets                               |
| Waste capacity              | 6 gallons                                |
| Shreds CDs/Credit cards     | No                                       |
| Machine dimensions          | 16"H x 11"W x 19"L                       |
| Warranty/Service            | Lifetime cutters/2-year machine warranty |
| Item number                 | 1757395                                  |
| List price                  | \$399                                    |