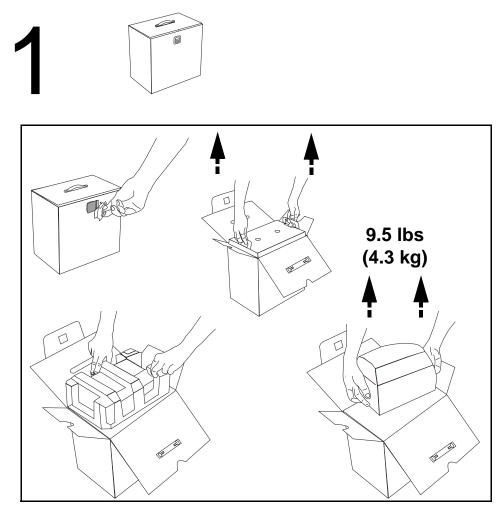

### Zebra® P110i, P110m, P120i



Card Printer Solutions

© 2007, ZIH Corp.



#### FCC - DECLARATION OF CONFORMITY

Models P110i, P110m, P120i have been tested and found to comply with the limits for a Class A device, pursuant to Part 15 of the FCC Rules. These limits are designed to provide reasonable protection against harmful interference when the equipment is operated in a commercial environment. This equipment generates, uses, and can radiate radio frequency energy and, if not installed and operated in accordance with the P110i/P110m or P120i User's Manual, respectively, may cause harmful interference to radio communications. Operation of this equipment in a residential area is likely to cause harmful interference, in which case the user will be required to correct the interference at his own expense.

Pursuant to Part 15.21 of the FCC Rules, any changes or m