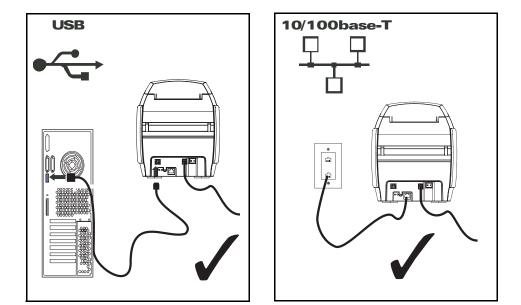

#### FCC - DECLARATION OF CONFORMITY

Models P110i, P110m, P120i have been tested and found to comply with the limits for a Class A device, pursuant to Part 15 of the FCC Rules. These limits are designed to provide reasonable protection against harmful interference when the equipment is operated in a commercial environment. This equipment generates, uses, and can radiate radio frequency energy and, if not installed and operated in accordance with the P110i/P110m or P120i User's Manual, respectively, may cause harmful interference to radio communications. Operation of this equipment in a residential area is likely to cause harmful interference, in which case the user will be required to correct the interference at his own expense.