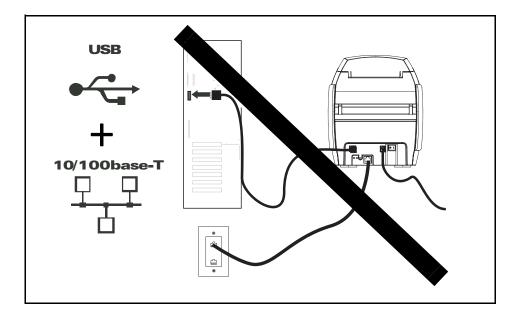

#### FCC - DECLARATION OF CONFORMITY

Models P110i, P110m, P120i have been tested and found to comply with the limits for a Class A device, pursuant to Part 15 of the FCC Rules. These limits are designed to provide reasonable protection against harmful interference when the equipment is operated in a commercial environment. This equipment generates, uses, and can radiate radio frequency energy and, if not installed and operated in accordance with the P110i/P110m or P120i User's Manual, respectively, may cause harmful interference to radio communications. Operation of this equipment in a residential area is likely to cause harmful interference, in which case the user will be required to correct the interference at his own expense.